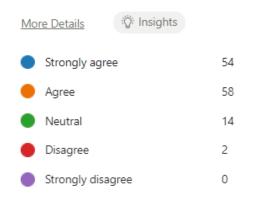

6. If I have raised concerns, I feel the school have listened and responded appropriately. (0 point)

7. Please add further information if you want to. (0 point)

More Details 👸 Insights

13 Responses

Latest Responses