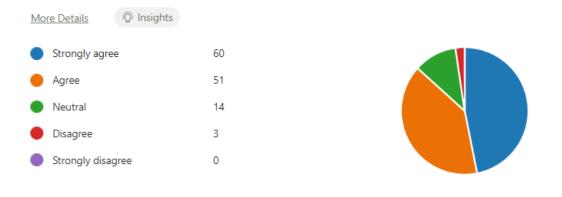

6. If I have raised concerns, I feel the school have listened and responded appropriately. (0 point)

7. Please add further information if you want to. (0 point)

More Details 👸 Insights

13 Responses

Latest Responses