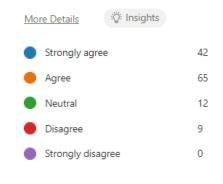

8. My child has SEND, and the school gives them the support they need to succeed. (0 point)

9. Please add further information if you want to. (0 point)

More Details ♥ Insights

10 Responses

Latest Responses