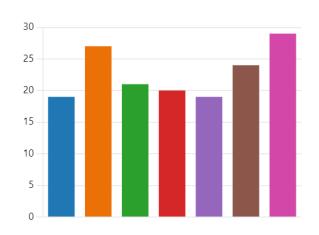

## 1. I have children in (0 point)

 More Details

 Reception
 19

 Year 1
 27

 Year 2
 21

 Year 3
 20

 Year 4
 19

 Year 5
 24

 Year 6
 29