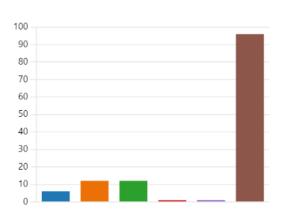

8. My child has SEND, and the school gives them the support they need to succeed. (0 point)

9. Please add further information if you want to. (0 point)

More Details ♥ Insights

10 Responses

Latest Responses