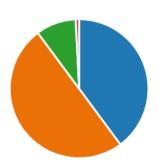

5. The school makes me aware of what my child will be learning throughout the year. (0 point)

| More Details ∵Ö Insights            |    |
|-------------------------------------|----|
| Strongly agree                      | 56 |
| Agree                               | 52 |
| Neutral                             | 16 |
| <ul><li>Disagree</li></ul>          | 3  |
| <ul><li>Strongly disagree</li></ul> | 1  |
|                                     |    |