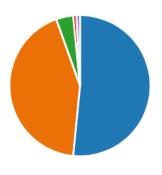

4. The school makes sure our children are well behaved. (0 point)

| More Details      |    |
|-------------------|----|
| Strongly agree    | 51 |
| Agree             | 64 |
| Neutral           | 12 |
| Disagree          | 1  |
| Strongly disagree | 0  |