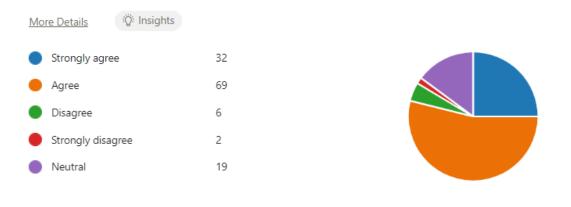

6. If I have raised concerns, I feel the school have listened and responded appropriately. (0 point)

7. Please add further information if you want to. (0 point)

More Details 👸 Insights

13 Responses

Latest Responses