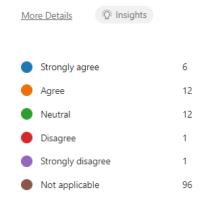

8. My child has SEND, and the school gives them the support they need to succeed. (0 point)

9. Please add further information if you want to. (0 point)

More Details ♥ Insights

10 Responses

Latest Responses