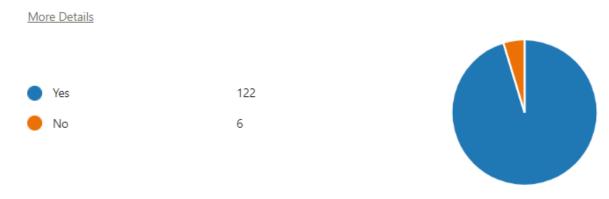

7. Please add further information if you want to. (0 point)

More Details 👸 Insights

13 Responses

Latest Responses

8. My child has SEND, and the school gives them the support they need to succeed. (0 point)





9. Please add further information if you want to. (0 point)

More Details ♥ Insights

10 Responses

Latest Responses











10. My child does well at this school. (0 point)





11. The school lets me know how my child is doing. (0 point)





12. Please add further information if you want to. (0 point)

More Details 

© Insights

14

Responses

Latest Responses

. . . .











13. The school supports my child's wider development. (0 point)



14. Please add further information if you want to. (0 point)



15. I would recommend this school to another parent. (0 point)



16. Would you like to attend a parent forum held with the Principal? (0 point)

| More Details                     |          |  |
|----------------------------------|----------|--|
| <b>.</b>                         | -        |  |
| <ul><li>Yes</li><li>No</li></ul> | 20<br>32 |  |
| Maybe                            | 74       |  |
|                                  |          |  |











17. I am happy with general communication from the school (about school events etc) (0 point)



18. Please add further information if you want to. (0 point)



19. What do you particularly value about the school? (What do we do well?) (0 point)



## () Update

20. What would you like to see improved at the school? (0 point)