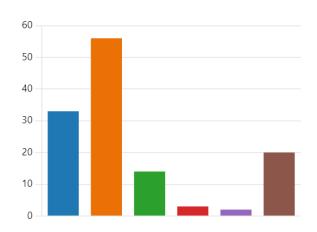

6. If I have raised concerns, I feel the school have listened and responded appropriately. (0 point)

7. Please add further information if you want to. (0 point)

More Details 👸 Insights

13 Responses

Latest Responses