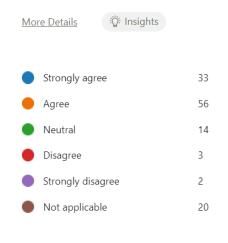

6. If I have raised concerns, I feel the school have listened and responded appropriately. (0 point)

7. Please add further information if you want to. (0 point)

More Details 👸 Insights

13 Responses

Latest Responses