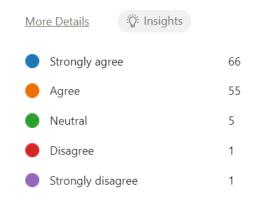

## 2. My child is happy at this school. (0 point)

More Details

Strongly agree 62

Agree 50

Neutral 13

Disagree 2

Strongly disagree 1

3. My child feels safe at this school. (0 point)