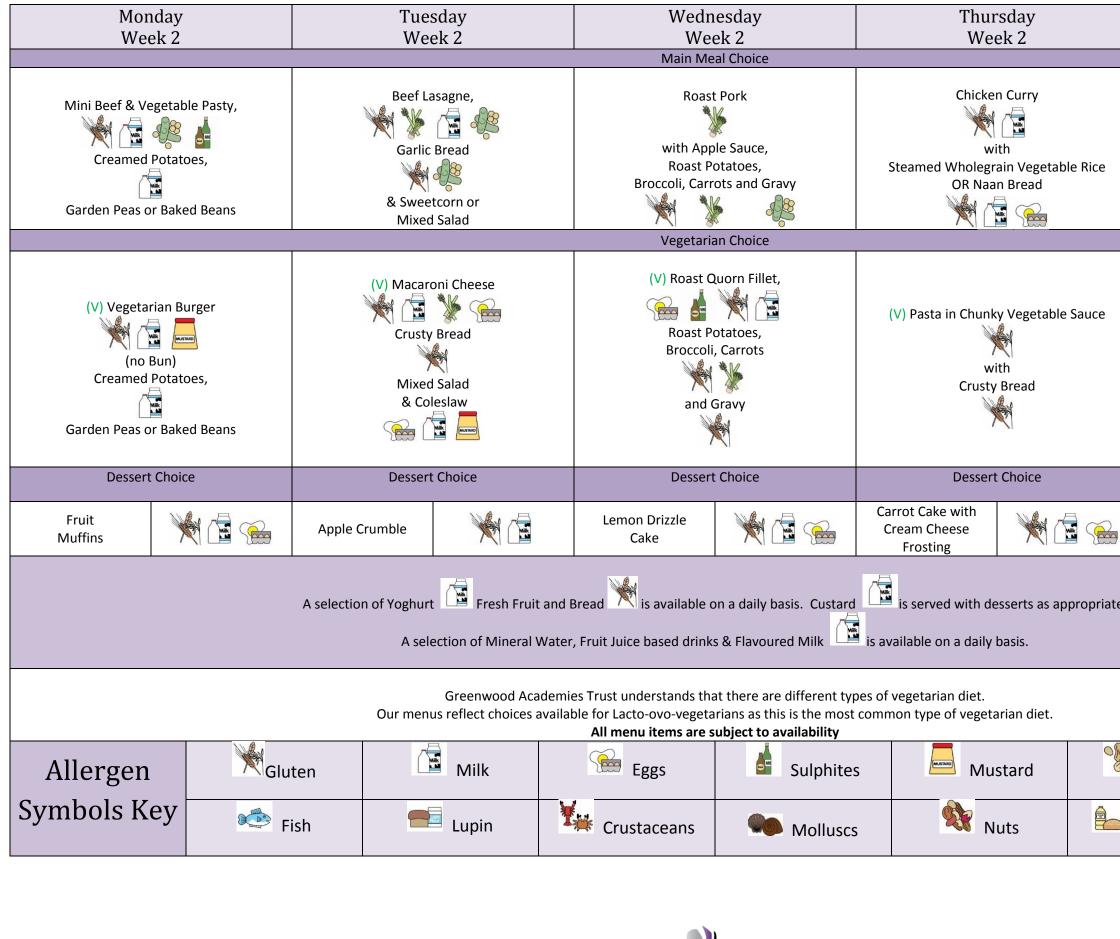

## Greenwood Academies Trust Rushden Primary Menu 2015 - 2016

|    | Friday                                                                    |  |                                        |        |  |
|----|---------------------------------------------------------------------------|--|----------------------------------------|--------|--|
|    | Week 2                                                                    |  |                                        |        |  |
|    |                                                                           |  |                                        |        |  |
|    | Fish Fillet Squares<br>With<br>Creamed Potatoes<br>& Baked Beans          |  |                                        |        |  |
|    |                                                                           |  |                                        |        |  |
|    | (V) Cheese & Onion Quiche with<br>W I I I I I I I I I I I I I I I I I I I |  |                                        |        |  |
|    | Dessert Choice                                                            |  |                                        |        |  |
|    | Frozen<br>Yoghurts                                                        |  |                                        | Mik    |  |
| e. |                                                                           |  |                                        |        |  |
|    |                                                                           |  |                                        |        |  |
| K  | Peanuts                                                                   |  | ~~~~~~~~~~~~~~~~~~~~~~~~~~~~~~~~~~~~~~ | Soya   |  |
|    | Sesame Oil                                                                |  | *                                      | Celery |  |
|    |                                                                           |  |                                        |        |  |